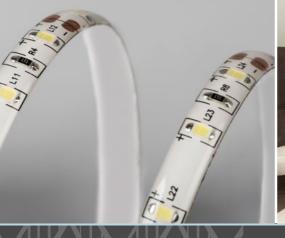

#### **HOW TO READ THE MARKS?**

Why choose LEDS?

#### Flexibility:

We use the best quality flexible FPC laminates

#### **Durability:**

For better heat dissipation we use more copper in the FPC laminate (double-sided FPC)

#### Adhesion:

Very strong double-sided tape allows installation on various surfaces

#### **Tailored:**

Match the length to your individual needs