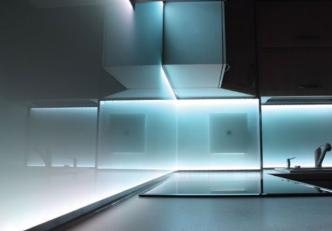

| IP 65 | 24513 |
| LEDS-B 4.8W/M IP65-NW  | 4.8 W/m  | neutral white (NW) | IP 65 | 24514 |
| LEDS-B 4.8W/M IP65-CW  | 4 .8 W/m | cold white (CW)    | IP 65 | 24515 |
|                        |          |                    |       |       |







# these strips are designed to highlight or reveal chosen areas.

| name                  | power   | hue (colour)   | IP    | index |
|-----------------------|---------|----------------|-------|-------|
| LEDS-B 4.5W/M IP54-BL | 4,5 W/m | blue (BL)      | IP 54 | 24543 |
| LEDS-B 7.2W/M IP00RGB | 7,2 W/m | Red-Green-Blue | IP 00 | 24530 |
| LEDS-B 7.2W/M IP54RGB | 7,2 W/m | Red-Green-Blue | IP 54 | 24532 |
| LEDS-B 7.2W/M IP65RGB | 7,2 W/m | Red-Green-Blue | IP 65 | 24531 |







## the LEDS Premium

designed for professional applications











# 4W strips create a subtle feeling and give interiors the character you want, and 10 W strips is perfect for room or surface illumination.

| name         power         hue (colour)         IP         index           LEDS-P 4W/M IP00-WW         4 W/m         warm white (WW)         IP 00         24010           LEDS-P 4W/M IP00-CW         4 W/m         cold white (CW)         IP 00         24011           LEDS-P 4W/M IP54-WW         4 W/m         warm white (WW)         IP 54         24012           LEDS-P 4W/M IP54-CW         4 W/m         cold white (CW)         IP 54         24013           LEDS-P 10W/M IP00 WW         10 W/m         warm white (WW)         IP 00         24120           LEDS-P 10W/M IP00 CW         10 W/m         cold white (CW)         IP 00         24121 |