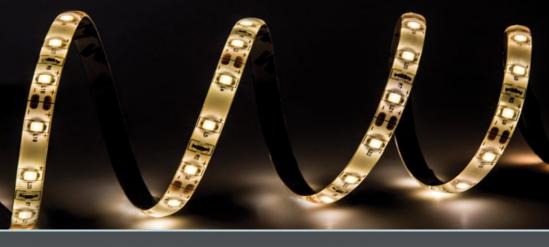

| LEDS-P 10W/M IP54 WW | 10 W/m | warm white (WW) | IP 54 | 24122 |
| LEDS-P 10W/M IP54 CW 10 W/m cold white (CW) IP 54 24123                                                                                                                                                                                                                                                                                                                                                                                                                                                                                                                                                                                                              | LEDS-P 10W/M IP54 CW | 10 W/m | cold white (CW) | IP 54 | 24123 |









# for LED strips

### **ALSO AVAILABLE:**













**C**onnectors

Drivers, power supplies



# Kanlux www.kanlux.com