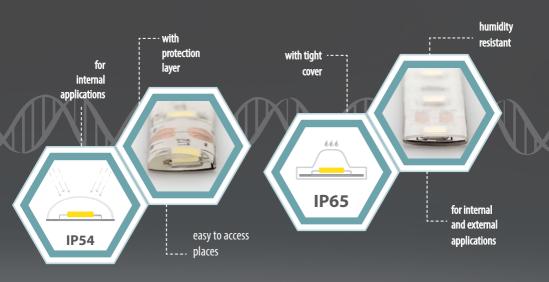

### IP COEFFICIENT

**IP00** – coverless strips for internal applications in hard to access places with the highest durability and quality light version.

**IP54** – strips with protection layer for internal applications in easy to access places and locations exposed to external factors.

**IP65** – strips with tight cover, for internal as well as external applications, humidity-resistant!

What should I consider in making a choice?