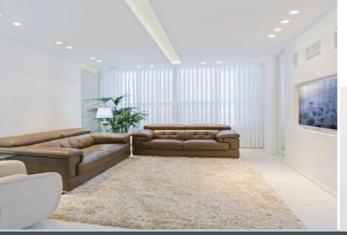

----------|--------------------|-------|-------|
| LEDS-B 4.8 W/M IP00-WW | 4.8 W/m  | warm white (WW)    | IP 00 | 24516 |
| LEDS-B 4.8 W/M IP00-NW | 4.8 W/m  | neutral white (NW) | IP 00 | 24517 |
| LEDS-B 4.8 W/M IP00-CW | 4.8 W/m  | cold white (CW)    | IP 00 | 24518 |
| LEDS-B 4.8W/M IP54-WW  | 4 .8 W/m | warm white (WW)    | IP 54 | 24510 |
| LEDS-B 4.8W/M IP54-NW  | 4 .8 W/m | neutral white (NW) | IP 54 | 24511 |
| LEDS-B 4.8W/M IP54-CW  | 4.8 W/m  | cold white (CW)    | IP 54 | 24512 |
| LEDS-B 4.8W/M IP65-WW  | 4.8 W/m  | warm white (WW)    | IP 65 | 24513 |
| LEDS-B 4.8W/M IP65-NW  | 4.8 W/m  | neutral white (NW) | IP 65 | 24514 |
| LEDS-B 4.8W/M IP65-CW  | 4 .8 W/m | cold white (CW)    | IP 65 | 24515 |
|                        |          |                    |       |       |







# these strips are designed to highlight or reveal chosen areas.

| name                  | power   | hue (colour)   | IP    | index |
|-----------------------|---------|----------------|-------|-------|
| LEDS-B 4.5W/M IP54-BL | 4,5 W/m | blue (BL)      | IP 54 | 24543 |
| LEDS-B 7.2W/M IP00RGB | 7,2 W/m | Red-Green-Blue | IP 00 | 24530 |
| LEDS-B 7.2W/M IP54RGB | 7,2 W/m | Red-Green-Blue | IP 54 | 24532 |
| LEDS-B 7.2W/M IP65RGB | 7,2 W/m | Red-Green-Blue | IP 65 | 24531 |







## the LEDS Premium

designed for professional applications











# 4W strips create a subtle feeling and give interiors the character you want, and 10 W strips is perfect for room or surface illumination.

| name         power         hue (colour)         IP         index           LEDS-P 4W/M IP00-W