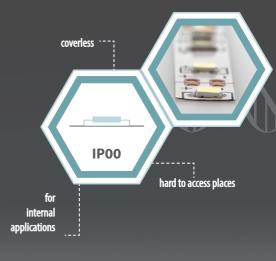

### IP COEFFICIENT

**IP00** – coverless strips for internal applications in hard to access places with the highest durability and quality light version.

**IP54** – strips with protection layer for internal applications in easy to access places and locations exposed to external factors.