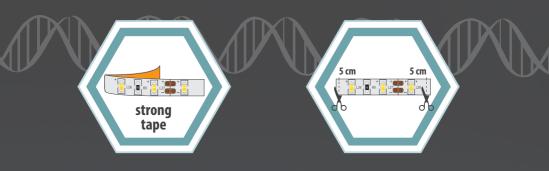

#### Adhesion:

Very strong double-sided tape allows installation on various surfaces

#### **Tailored:**

Match the length to your individual needs