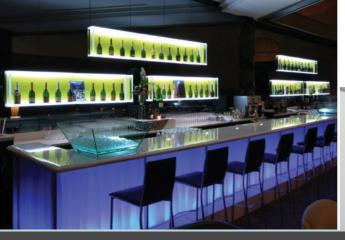

IP 65 | 24513 |
| LEDS-B 4.8W/M IP65-NW  | 4.8 W/m  | neutral white (NW) | IP 65 | 24514 |
| LEDS-B 4.8W/M IP65-CW  | 4 .8 W/m | cold white (CW)    | IP 65 | 24515 |
|                        |          |                    |       |       |







# these strips are designed to highlight or reveal chosen areas.

| name                  | power   | hue (colour)   | IP    | index |
|-----------------------|---------|----------------|-------|-------|
| LEDS-B 4.5W/M IP54-BL | 4,5 W/m | blue (BL)      | IP 54 | 24543 |
| LEDS-B 7.2W/M IP00RGB | 7,2 W/m | Red-Green-Blue | IP 00 | 24530 |
| LEDS-B 7.2W/M IP54RGB | 7,2 W/m | Red-Green-Blue | IP 54 | 24532 |
| LEDS-B 7.2W/M IP65RGB | 7,2 W/m | Red-Green-Blue | IP 65 | 24531 |







## the LEDS Premium

designed for professional applications











# 4W strips create a subtle feeling and give interiors the character you want, and 10 W strips is perfect for room or surface illumination.

| name         power         hue (colour)         IP         index           LEDS-P 4W/M IP00-WW         4 W/m         warm white (WW)         IP 00         24010           LEDS-P 4W/M IP00-CW         4 W/m         cold white (CW)         IP 00         24011           LEDS-P 4W/M IP54-WW         4 W/m         warm white (WW)         IP 54         24012           LEDS-P 4W/M IP54-CW         4 W/m         cold white (CW)         IP 54         24013           LEDS-P 10W/M IP00 WW         10 W/m         warm white (WW)         IP 00         24120           LEDS-P 10W/M IP00 CW         10 W/m         cold white (CW)         IP 00         24121 |