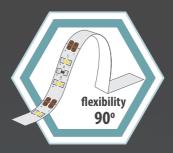

**LED** strips

Innovation and quality





# LED strips









Can be uniquely arranged limited only by your imagination.







### IP COEFFICIENT

**IP00** – coverless strips for internal applications in hard to access places with the highest durability and quality light version.

**IP54** – strips with protection layer for internal applications in easy to access places and locations exposed to external factors.

**IP65** – strips with tight cover, for internal as well as external applications, humidity-resistant!





What should I consider in making a choice?









# COLOUR & HUE



**WW** warm white



NW neutral white



**CVV** cool white



**BL** blue light



**RGB** red-green-blue light







#### **HOW TO READ THE MARKS?**





Why choose LEDS?



#### Flexibility:

We use the best quality flexible FPC laminates



#### **Durability:**

For better heat dissipation we use more copper in the FPC laminate (double-sided FPC)





#### Adhesion:

Very strong double-sided tape allows installation on various surfaces

#### **Tailored:**

Match the length to your individual needs



## the LEDS Basic

#### designed for use at home





| name                   | power    | hue (colour)       | IP    | index |
|------------------------|----------|--------------------|-------|-------|
| LEDS-B 4.8 W/M IP00-WW | 4.8 W/m  | warm white (WW)    | IP 00 | 24516 |
| LEDS-B 4.8 W/M IP00-NW | 4.8 W/m  | neutral white (NW) | IP 00 | 24517 |
| LEDS-B 4.8 W/M IP00-CW | 4.8 W/m  | cold white (CW)    | IP 00 | 24518 |
| LEDS-B 4.8W/M IP54-WW  | 4 .8 W/m