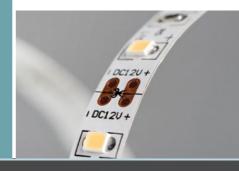

#### **HOW TO READ THE MARKS?**

Why choose LEDS?

#### Flexibility:

We use the best quality flexible FPC laminates

#### **Durability:**

For better heat dissipation we use more copper in the FPC laminate (double-sided FPC)

#### Adhesion:

Very strong double-sided tape allows installation on various surfaces

#### **Tailored:**

Match the length to your individual needs