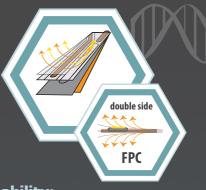

#### **Durability:**

For better heat dissipation we use more copper in the FPC laminate (double-sided FPC)