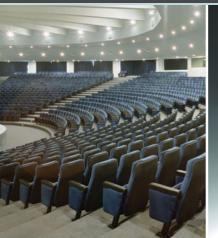

| IP 65 | 24513 |
| LEDS-B 4.8W/M IP65-NW  | 4.8 W/m  | neutral white (NW) | IP 65 | 24514 |
| LEDS-B 4.8W/M IP65-CW  | 4 .8 W/m | cold white (CW)    | IP 65 | 24515 |
|                        |          |                    |       |       |







# these strips are designed to highlight or reveal chosen areas.

| name                  | power   | hue (colour)   | IP    | index |
|-----------------------|---------|----------------|-------|-------|
| LEDS-B 4.5W/M IP54-BL | 4,5 W/m | blue (BL)      | IP 54 | 24543 |
| LEDS-B 7.2W/M IP00RGB | 7,2 W/m | Red-Green-Blue | IP 00 | 24530 |
| LEDS-B 7.2W/M IP54RGB | 7,2 W/m | Red-Green-Blue | IP 54 | 24532 |
| LEDS-B 7.2W/M IP65RGB | 7,2 W/m | Red-Green-Blue | IP 65 | 24531 |







## the LEDS Premium

designed for professional applications











# 4W strips create a subtle feeling and give interiors the character you want, and 10 W strips is perfect for room or surface illumination.

| name         power         hue (colour)         IP         index           LEDS-P 4W/M IP00-WW         4 W/m         warm white (WW)         IP 00         24010           LEDS-P 4W/M IP00-CW         4 W/m         cold white (CW)         IP 00         24011           LEDS-P 4W/M IP54-WW         4 W/m         warm white (WW)         IP 54         24012           LEDS-P 4W/M IP54-CW         4 W/m         cold white (CW)         IP 54         24013           LEDS-P 10W/M IP00 WW         10 W/m         warm white (WW)         IP 00         24120           LEDS-P 10W/M IP00 CW         10 W/m         cold white (CW)         IP 00         24121 |