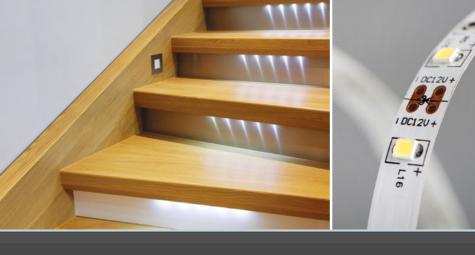

protection layer for internal applications in easy to access places and locations exposed to external factors.

**IP65** – strips with tight cover, for internal as well as external applications, humidity-resistant!





What should I consider in making a choice?









# COLOUR & HUE



**WW** warm white



NW neutral white



**CVV** cool white



**BL** blue light



**RGB** red-green-blue light







#### **HOW TO READ THE MARKS?**





Why choose LEDS?



#### Flexibility:

We use the best quality flexible FPC laminates



#### **Durability:**

For better heat dissipation we use more copper in the FPC laminate (double-sided FPC)





#### Adhesion:

Very strong double-sided tape allows installation on various surfaces

#### **Tailored:**

Match the length to your individual needs



## the LEDS Basic

#### designed for use at home





| name                   | power    | hue (colour)       | IP    | index |
|------------------------|----------|--------------------|-------|-------|
| LEDS-B 4.8 W/M IP00-WW | 4.8 W/m  | warm white (WW)    | IP 00 | 24516 |
| LEDS-B 4.8 W/M IP00-NW | 4.8 W/m  | neutral white (NW) | IP 00 | 24517 |
| LEDS-B 4.8 W/M IP00-CW | 4.8 W/m  | cold white (CW)    | IP 00 | 24518 |
| LEDS-B 4.8W/M IP54-WW  | 4 .8 W/m | warm white (WW)    | IP 54 | 24510 |
| LEDS-B 4.8W/M IP54-NW  | 4 .8 W/m | neutral white (NW) | IP 54 | 24511 |
| LEDS-B 4.8W/M IP54-CW  | 4.8 W/m  | cold white (CW)    | IP 54 | 24512 |
| LEDS-B 4.8W/M IP65-WW  | 4.8 W/m  | warm white (WW)    | IP 65 | 24513 |
| LEDS-B 4.8W/M IP65-NW  | 4.8 W/m  | neutral white (NW) | IP 65 | 24