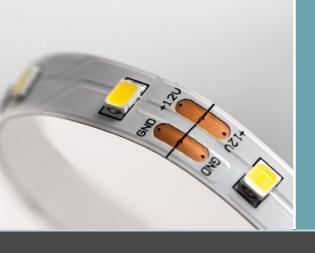

**LED** strips

Innovation and quality





# LED strips









Can be uniquely arranged limited only by your imagination.







### IP COEFFICIENT

**IP00** – coverless strips for internal applications in hard to access places with the highest durability and quality light version.

**IP54** – strips with protection layer for internal applications in easy to access places and locations exposed to external factors.

**IP65** – strips with tight cover, for internal as well as external applications, humidity-resistant!





What should I consider in making a choice?









# COLOUR & HUE



**WW** warm white



NW neutral white



**CVV** cool white



**BL** blue light



**RGB** red-green-blue light







#### **HOW TO READ THE MARKS?**





Why choose LEDS?



#### Flexibility:

We use the best quality flexible FPC laminates



#### **Durability:**

For better heat dissipation we use more copper in the FPC laminate (double-sided FPC)





#### Adhesion:

Very strong double-sided tape allows installation on various surfaces

#### **Tailored:**

Match the length to your individual needs



## the LEDS Basic

#### designed for use at home





| name                   | power    | hue (colour)       | IP    | index |
|------------------------|----------|--------------------|-------|-------|
| LEDS-B 4.8 W/M IP00-WW | 4.8 W/m  | warm white (WW)    | IP 00 | 24516 |
| LEDS-B 4.8 W/M IP00-NW | 4.8 W/m  | neutral white (NW) | IP 00 | 24517 |
| LEDS-B 4.8 W/M IP00-CW | 4.8 W/m  | cold white (CW)    | IP 00 | 24518 |
| LEDS-B 4.8W/M