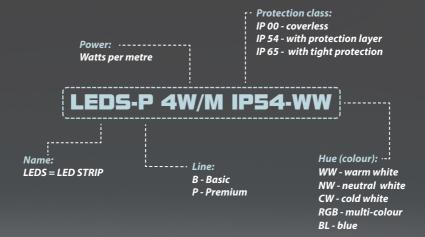

### IP COEFFICIENT

**IP00** – coverless strips for internal applications in hard to access places with the highest durability and quality light version.

**IP54** – strips with protection layer for internal applications in easy to access places and locations exposed to external factors.

**IP65** – strips with tight cover, for internal as well as external applications, humidity-resistant!

What should I consider in making a choice?

# COLOUR & HUE

**WW** warm white

NW neutral white

**CVV** cool white

**BL** blue light

**RGB** red-green-blue light

#### **HOW TO READ THE MARKS?**

Why choose LEDS?